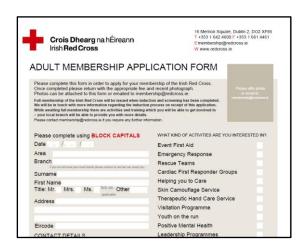

## **ADULT MEMBERSHIP APPLICATION FORM 2023**

Please complete this form in order to apply for your membership of the Irish Red Cross.

Photos can be attached to this form or emailed to membership@redcross.ie.

Please contact membership@redcross.ie if you require any further information.

Please complete using **BLOCK CAPITALS** 

Date D D /M M /Y Y

| Branch If you do not know your local branch please contact us and we can assist you.  Surname First Name Title: Mr. Mrs. Ms. Other  Address  Eircode  CONTACT DETAILS  Home Tel  Mobile Tel  Email  PERSONAL INFORMATION  Date of Birth                                                                                                                                   | Emergency Response Rescue Teams Cardiac First Responder Groups Helping you to Care Skin Camouflage Service Therapeutic Hand Care Service Visitation Programme Youth on the run Positive Mental Health Leadership Programmes Branch Administration Fundraising Youth Services Other (please specify) |
|---------------------------------------------------------------------------------------------------------------------------------------------------------------------------------------------------------------------------------------------------------------------------------------------------------------------------------------------------------------------------|-----------------------------------------------------------------------------------------------------------------------------------------------------------------------------------------------------------------------------------------------------------------------------------------------------|
| Male Female                                                                                                                                                                                                                                                                                                                                                               |                                                                                                                                                                                                                                                                                                     |
| <ul> <li>✓ I confirm that nothing within my personal or profess position which involves working with young people</li> <li>✓ I understand that I will be required to adhere to the Princ</li> <li>✓ I understand that I will be bound by the Constitution</li> <li>✓ I declare that the above information is true and I agr membership of the Irish Red Cross.</li> </ul> | or vulnerable adults; ciples of the Red Cross and Red Crescent Movement; and Operating Rules of the Irish Red Cross;                                                                                                                                                                                |
| Signed                                                                                                                                                                                                                                                                                                                                                                    | Date D D / M M / Y Y                                                                                                                                                                                                                                                                                |
| Diagon also complete the detail everlant. This                                                                                                                                                                                                                                                                                                                            | information is for the irish Red Cross ONLY                                                                                                                                                                                                                                                         |

16 Merrion Square, Dublin 2, DO2 XF85

T +353 1 642 4600

E membership@redcross.ie

W www.redcross.ie

WHAT KIND OF ACTIVITIES ARE YOU INTERESTED IN?:

**Event First Aid** 