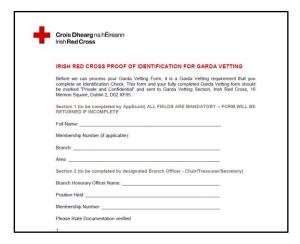

### IRISH RED CROSS PROOF OF IDENTIFICATION FOR GARDA VETTING

Before we can process your Garda Vetting Form, it is a Garda Vetting requirement that you complete an Identification Check.

\*\*ALL FIELDS ARE MANDATORY - INCOMPLETE FORMS WILL BE RETURNED\*\*

| Section 1 - to be completed by Applicant                                                                                                                                                                                                  |
|-------------------------------------------------------------------------------------------------------------------------------------------------------------------------------------------------------------------------------------------|
| Full Name:                                                                                                                                                                                                                                |
| Membership Number (if applicable):                                                                                                                                                                                                        |
| Branch:                                                                                                                                                                                                                                   |
| Area:                                                                                                                                                                                                                                     |
| Section 2 - to be completed by Branch Officer - Secretary/Chair/Vice-Chair/Treasurer                                                                                                                                                      |
| Branch Honorary Officer Name:                                                                                                                                                                                                             |
| Position Held:                                                                                                                                                                                                                            |
| Membership Number:                                                                                                                                                                                                                        |
| Please State Documentation verified - (see overleaf for options):                                                                                                                                                                         |
| 1                                                                                                                                                                                                                                         |
| 2                                                                                                                                                                                                                                         |
| The applicant has provided documentation to validate their identity in accordance with the National Vetting Bureau (Children and Vulnerable Persons) Acts 2012 to 2016.                                                                   |
| Under Sec 26(b) of the National Vetting Bureau (Children and Vulnerable Persons) Acts 2012 to 2016, it is an offence to knowingly make a false statement for the purpose of obtaining, or enabling another person to obtain a Disclosure. |
| Please tick box                                                                                                                                                                                                                           |
| Branch Honorary Officer Signature:                                                                                                                                                                                                        |
| Date:                                                                                                                                                                                                                                     |